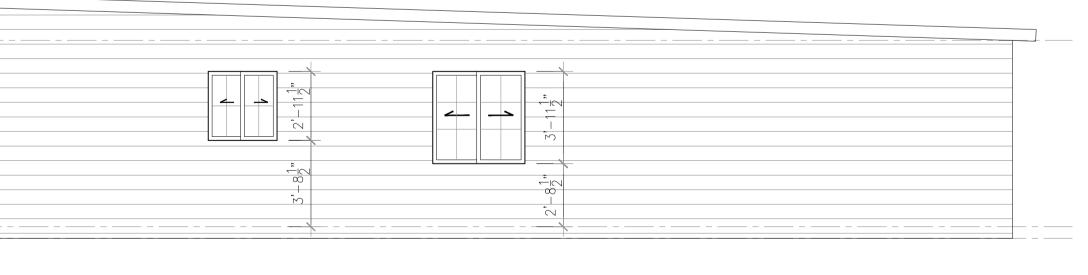

#### SCHEDULE OF WINDOWS

|    | UN<br>SIZ |       | RO<br>OP | UGH<br>NG | NOS.  |
|----|-----------|-------|----------|-----------|-------|
|    | W         | HT    | W        | HT        | REQD. |
| W1 | 47.5"     | 47.5" | 48"      | 48"       | 04    |
| W2 | 35.5"     | 35.5" | 36"      | 36"       | 01    |
|    |           |       |          |           |       |

| WINDOW MK | UNIT<br>SIZE |       | ROUGH<br>OPNG |     | NOS.<br>REQD. |  |
|-----------|--------------|-------|---------------|-----|---------------|--|
|           | W            | HT    | W             | HT  | NLQD.         |  |
| W1        | 47.5"        | 47.5" | 48"           | 48" | 04            |  |
| W2        | 35.5"        | 35.5" | 36"           | 36" | 01            |  |
|           |              |       |               |     |               |  |