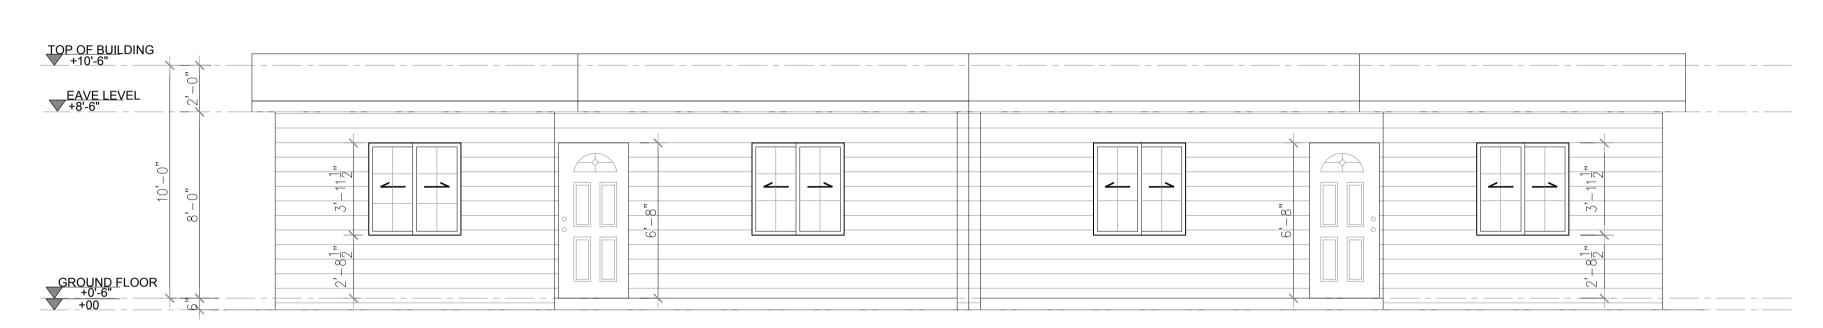

## ELEVATIONS

| TOP OF BUILDING<br>+10'-6"    |          |  |
|-------------------------------|----------|--|
| EAVE LEVEL<br>+8'-6"          | 2'-0"    |  |
| <u> </u>                      |          |  |
| 0,-0"                         | <u>.</u> |  |
| 1                             | 8,-0     |  |
|                               |          |  |
| GROUND FLOOR<br>+0'-6"<br>+00 |          |  |
|                               | ľ        |  |

# PRELIM - NOT FOR CONSTRUCTION

4 RIGHT SIDE ELEVATION

1'=1/8"

Scale

FRONT ELEVATION Scale 1'=1/8"