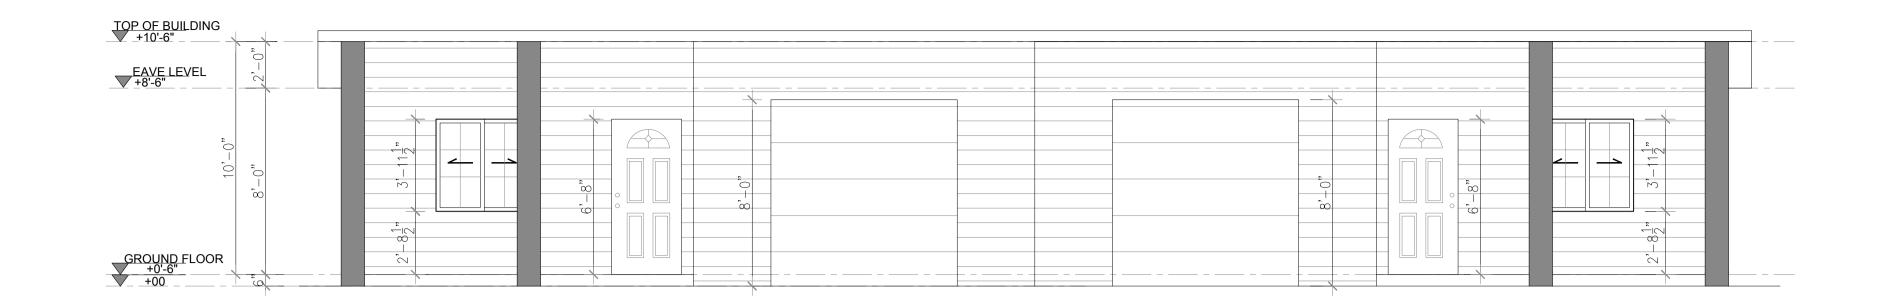

## ELEVATIONS

| TOP OF BUILDING<br>+10'-6"    |          |  |
|-------------------------------|----------|--|
| EAVE LEVEL<br>+8'-6"          | 2'-0"    |  |
| <u> </u>                      |          |  |
| 0,-0"                         | <u>.</u> |  |
| 1                             | 8,-0     |  |
|                               |          |  |
| GROUND FLOOR<br>+0'-6"<br>+00 |          |  |
|                               | ľ        |  |

# PRELIM - NOT FOR CONSTRUCTION

4 RIGHT SIDE ELEVATION

1'=1/8"

Scale

FRONT ELEVATION Scale 1'=1/8"