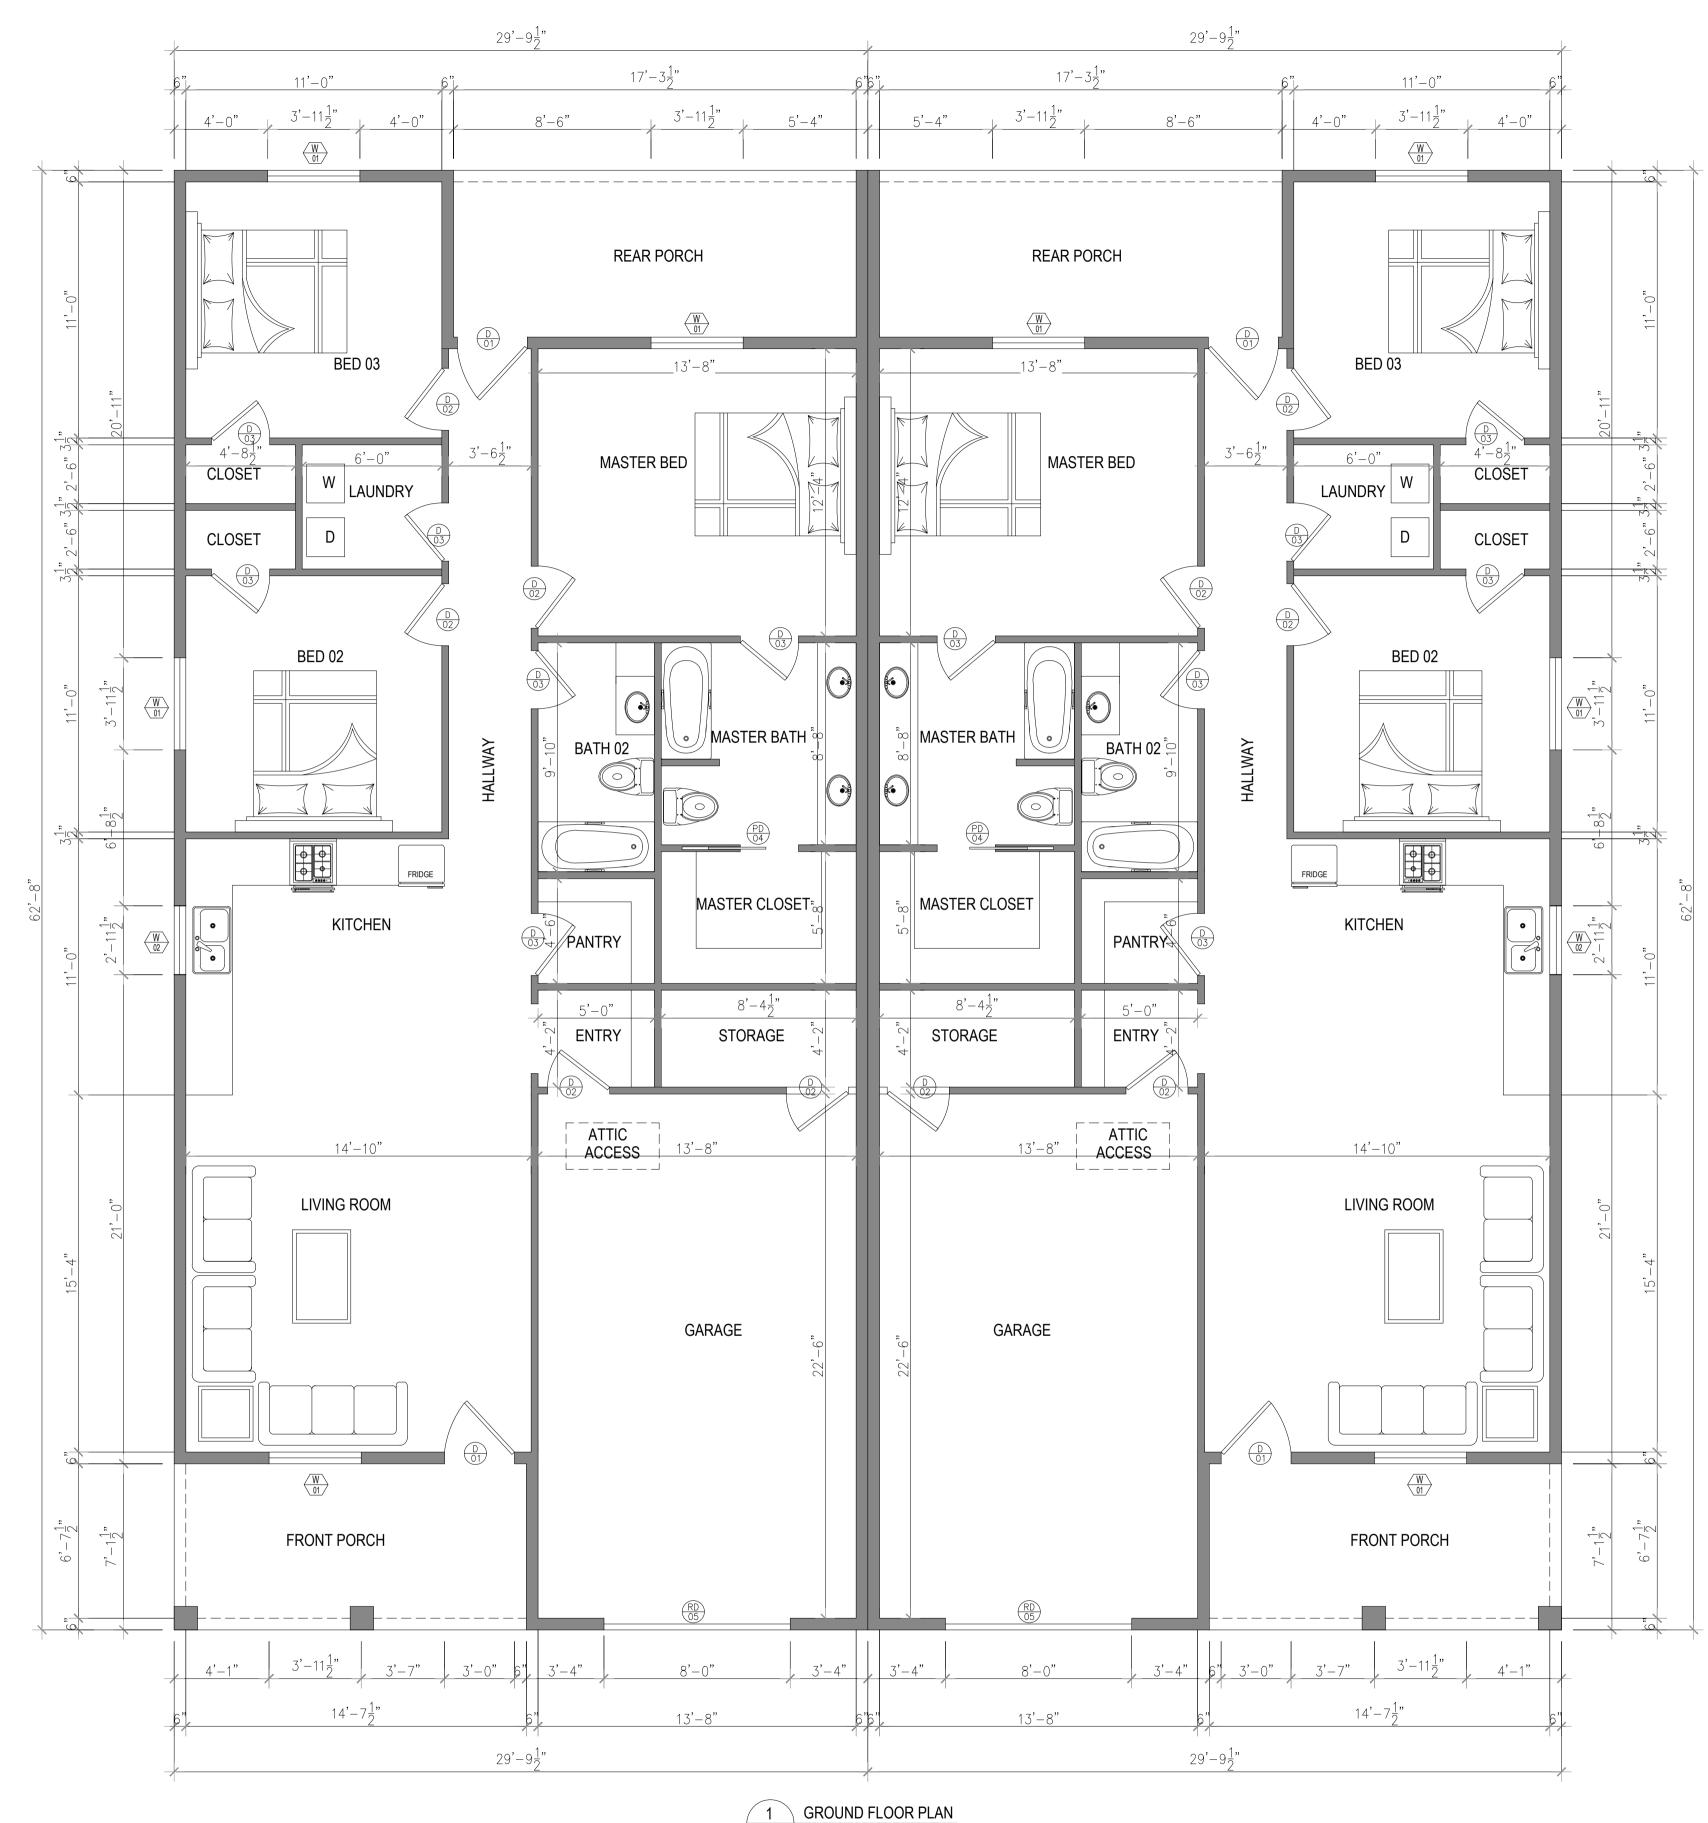

## **GROUND FLOOR PLAN**

| DESIGN:          | ADDRESS                                                                                                                                                        | S.P:              |
|------------------|----------------------------------------------------------------------------------------------------------------------------------------------------------------|-------------------|
| STEPHANI & KEVIN | USA                                                                                                                                                            |                   |
| STAGED PLAN:     |                                                                                                                                                                | SCALE             |
| PRELIMINARY      |                                                                                                                                                                | @ A3              |
| CLIENT:          | USE FIGURED DIMENSIONS AT ALL TIMES. REFER ANY<br>ENQUIRES TO BUILDING CONTRACTOR. ALL DIMENSIONS TO BE<br>VERIFIED ON SITE PRIOR TO CONSTRUCTION. ALL WORK TO | DWG NO:<br>AR-001 |
|                  | COMPLY WITH LOCAL AUTHORITY REGULATIONS.                                                                                                                       |                   |

### AREA SCHEDULE HOUSE 01

| LIV, KIT & HALLWAY  | 465.13 SF  |
|---------------------|------------|
| MASTER BED          | 168.55 SF  |
| MASTER BATH+ CLOSET | 120.00 SF  |
| BED 2 WITH CLOSET   | 132.86 SF  |
| BED 3 WITH CLOSET   | 132.86 SF  |
| BATH 2              | 49.15 SF   |
| LAUNDRY             | 32.00 SF   |
| PANTRY              | 22.50 SF   |
| ENTRY + STORAGE     | 55.72 SF   |
| TOTAL               | 1178.77 SF |
| GARAGE              | 307.62 SF  |
| FRONT PORCH         | 107.90 SF  |
| REAR PORCH          | 123.92 SF  |

### SCHEDULE OF DOORS

| DOOR MK | UNIT<br>SIZE |     | RO<br>OPI | UGH<br>NG | NOS.<br>REQD. |  |
|---------|--------------|-----|-----------|-----------|---------------|--|
|         | W            | HT  | W         | HT        |               |  |
| D1      | 36"          | 80" | 38"       | 82"       | 02            |  |
| D2      | 32"          | 80" | 34"       | 82"       | 02            |  |
| D3      | 30"          | 80" | 32"       | 82"       | 06            |  |
| PD-4    | 30"          | 80" | 62"       | 83"       | 01            |  |
| RD-5    | 96"          | 96" | -         | -         | 01            |  |

#### SCHEDULE OF WINDOWS

|    | UN<br>SIZ |       | RO<br>OP | UGH<br>NG | NOS.  |
|----|-----------|-------|----------|-----------|-------|
|    | W         | HT    | W        | HT        | REQD. |
| W1 | 47.5"     | 47.5" | 48"      | 48"       | 04    |
| W2 | 35.5"     | 35.5" | 36"      | 36"       | 01    |
|    |           |       |          |           |       |

### AREA SCHEDULE HOUSE 02

| LIV, KIT & HALLWAY  | 465.13 SF  |
|---------------------|------------|
| MASTER BED          | 168.55 SF  |
| MASTER BATH+ CLOSET | 120.00 SF  |
| BED 2 WITH CLOSET   | 132.86 SF  |
| BED 3 WITH CLOSET   | 132.86 SF  |
| BATH 2              | 49.15 SF   |
| LAUNDRY             | 32.00 SF   |
| PANTRY              | 22.50 SF   |
| ENTRY + STORAGE     | 55.72 SF   |
| TOTAL               | 1178.77 SF |
| GARAGE              | 307.62 SF  |
| FRONT PORCH         | 107.90 SF  |
| REAR PORCH          | 123.92 SF  |
|                     |            |

| SCHEDULE OF DOORS   |           |     |               |     |               |  |  |
|---------------------|-----------|-----|---------------|-----|---------------|--|--|
| DOOR MK             | UN<br>SIZ |     | ROUGH<br>OPNG |     | NOS.<br>REQD. |  |  |
|                     | W         | HT  | W             | HT  |               |  |  |
| D1                  | 36"       | 80" | 38"           | 82" | 02            |  |  |
| D2                  | 32"       | 80" | 34"           | 82" | 02            |  |  |
| D3                  | 30"       | 80" | 32"           | 82" | 06            |  |  |
| PD-D4               | 30"       | 80" | 62"           | 83" | 01            |  |  |
| RD-D5               | 96"       | 96" | -             | -   | 01            |  |  |
| SCHEDULE OF WINDOWS |           |     |               |     |               |  |  |

| WINDOW MK | UNIT<br>SIZE |       | ROUGH<br>OPNG |     | NOS.<br>REQD. |  |
|-----------|--------------|-------|---------------|-----|---------------|--|
|           | W            | HT    | W             | HT  | NLQD.         |  |
| W1        | 47.5"        | 47.5" | 48"           | 48" | 04            |  |
| W2        | 35.5"        | 35.5" | 36"           | 36" | 01            |  |
|           |              |       |               |     |               |  |