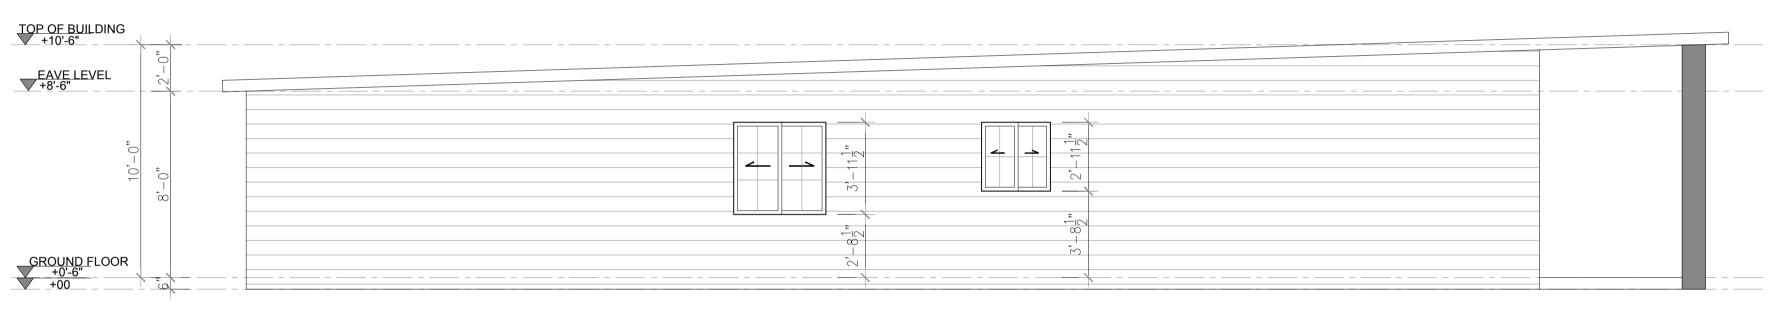

## ELEVATIONS

| TOP OF BUILDING<br>+10'-6"    |          |  |
|-------------------------------|----------|--|
| EAVE LEVEL<br>+8'-6"          | 2'-0"    |  |
| <u> </u>                      |          |  |
| 0,-0"                         | <u>.</u> |  |
| 1                             | 8,-0     |  |
|                               |          |  |
| GROUND FLOOR<br>+0'-6"<br>+00 |          |  |
|                               | ľ        |  |

# PRELIM - NOT FOR CONSTRUCTION

4 RIGHT SIDE ELEVATION

1'=1/8"

Scale

FRONT ELEVATION Scale 1'=1/8"